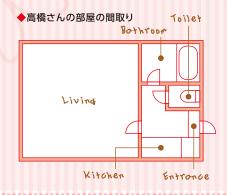

#### 0. 住んでいるところは?

札幌3校の結果は実家から通学している人が約半数。続いて一人暮らしが3割ほどで、寮・ 下宿(学生会館)とその他(親戚の家など)が6~7%でした。一方、函館臨床福祉専門学校 は、函館市内・市外を含めて実家から通う学生が7割以上という結果でした。

その他 寮・下宿 69% 7%

一人暮らし 33%

実家

54%

礼幌3枚

その他

29%

711%

函館臨床福祉専門学校