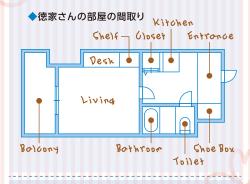

#### 学校まで徒歩10分なので朝が楽 部屋探しは事前に情報収集を

アパートで一人暮らし中です。学校まで歩いて通える近さと、周辺にスーパーマーケットなどがある暮らしやすい環境が気に入っています。部屋探しを始めたのは高校3年生の12月でした。まず札幌の不動産会社とLINEなどで連絡を取り、希望に合う物件情報を収集。1月に札幌に来て部屋を見学したり、周辺環境を確かめた上で契約しました。一人暮らしの良さは友人を気軽に呼べて、一緒に勉強したりできるところ。なるべく自炊をして、出費を抑えるように工夫しています。

#### 食事や家具付きで快適・安心 一人暮らし感覚で暮らせます

将来は地元に帰る予定のため、家具付きの学生会館を選びました。自分で購入したのはテレビと電子レンジくらいです。朝夕、バランスのとれた食事が出ますし、管理人さんが常駐していて、体調が悪いときなどに頼ることができるのも心強いです。部屋はバストイレ付きの完全個室。規則が厳しいと思われがちですが、とても快適で、一人暮らしと変わらないと思います。人気の学生会館はすぐに満室になるので、入学が決まったらなるべく早く探すことをオススメします。

#### 家賃負担がないのが魅力 通学時間を有効に使っています

自宅が清田区なので、通学には時間や定期代がかかりますが、家賃の出費がないのが最大のメリットです。家族と一緒に過ごす時間も取れますし、母にお弁当を作ってもらえることも実家暮らしのいいところだと思います。通学時間が長いのでバスに乗っている間に勉強をしたり、早めに家を出て学校で自習をしたり、うまく時間を使うように心がけています。定期代や食費は、障がい者の方の外出サポートや飲食店でのアルバイトをして、自分で負担するようにしています。